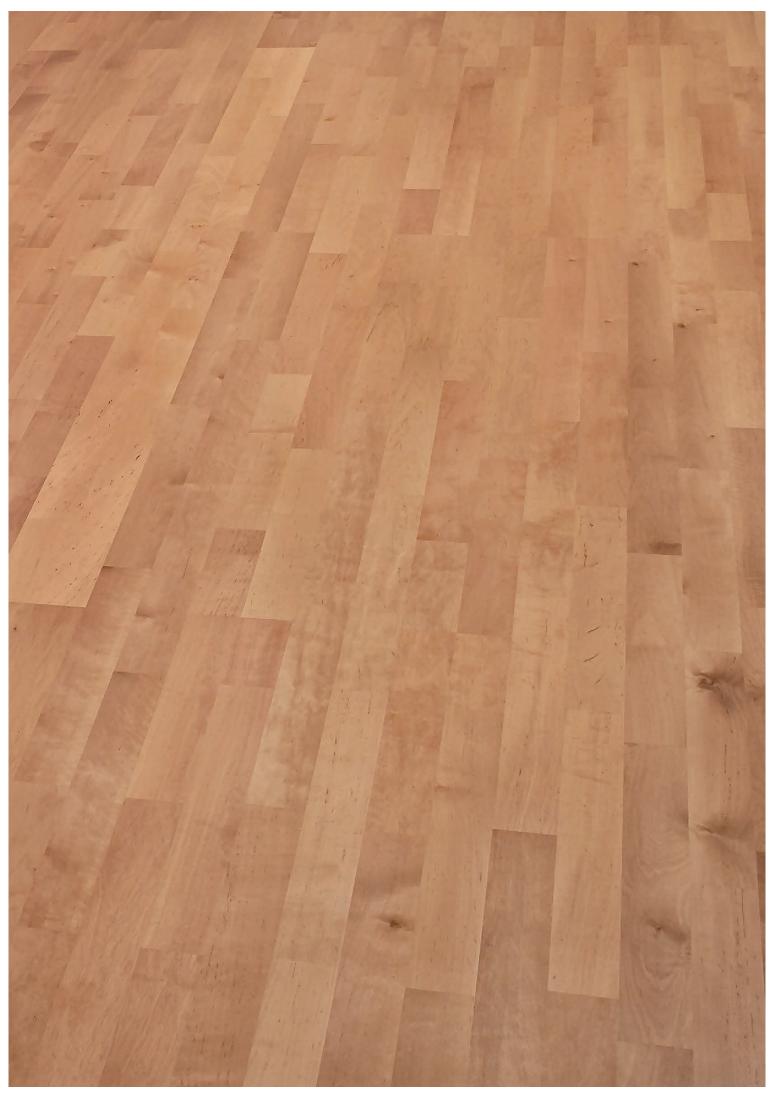

BLACK WALNUT steamed - CHERRY natural|steamed - ELM steamed MAPLE - OAK - PEAR steamed - SMOKED OAK - SMOKED ZIRNOAK

| Woodtype | ALDER | steamed                     |
|----------|-------|-----------------------------|
|          |       | 31 <u>C</u> Q111 <u>C</u> Q |

Description 3 layers of the same hardwood. Due to the steaming with vitalized Grander water,

> the Alder without heartwood receives a light brown, reddish colour with decent brown colour inclusions. The sorting Klassiker is essentially knot-free\*, with a simple

structure.

Brinell hardness 1,7 kp Gross density 0,49 g | cm<sup>3</sup>

Symbol picture - may vary in colour and structure