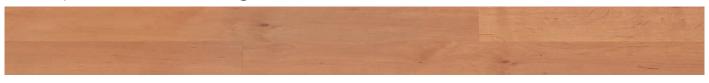

BLACK WALNUT steamed - CHERRY natural|steamed - ELM steamed MAPLE - OAK - PEAR steamed - SMOKED OAK - SMOKED ZIRNOAK

| Woodtype | ALDER | steamed                     |
|----------|-------|-----------------------------|
|          |       | 31 <u>C</u> Q111 <u>C</u> Q |

Description 3 layers of the same hardwood. Due to the steaming with vitalized Grander water,

> the Alder without heartwood receives a light brown, reddish colour with decent brown colour inclusions. The sorting Klassiker is essentially knot-free\*, with a simple

structure.

Brinell hardness 1,7 kp Gross density 0,49 g | cm<sup>3</sup>

Symbol picture - may vary in colour and structure