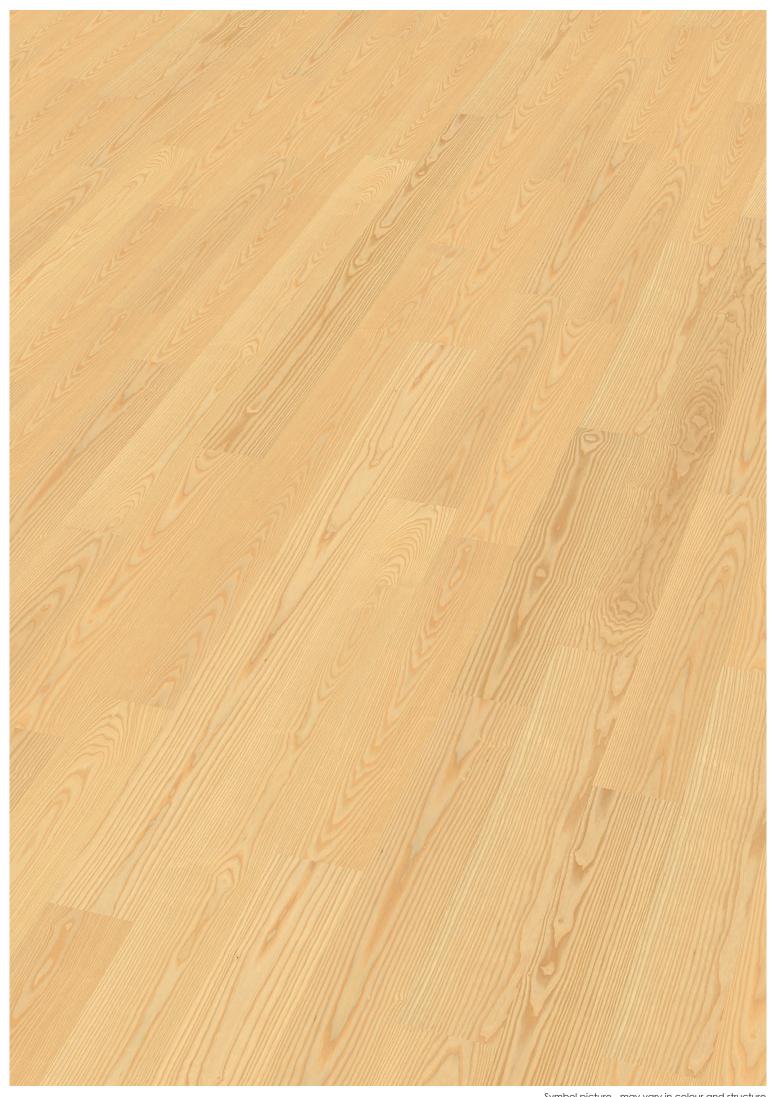

|                                                                      | Syn                | nbol picture - may vary in colour and structure |
|----------------------------------------------------------------------|--------------------|-------------------------------------------------|
| Technical data                                                       |                    |                                                 |
| Thickness 15 mm Width 150 mm                                         | n                  | Useful layer approx. 5 mm                       |
|                                                                      | system<br>s   pkg) | 6 layers 1900 mm<br>2 layers 950* mm            |
| Connection Tongue and groove  One layer 950* mm consists of 2 boards |                    |                                                 |
| m²   pkg. 2,28                                                       |                    | m² pal. 111,72                                  |
| kg pkg. 23                                                           |                    | kg pal. 1127                                    |
| ✓ Floating laying                                                    |                    |                                                 |
| ✓ Glued laying                                                       |                    |                                                 |
| m²   pkg. 2,28<br>kg   pkg. 23<br>✓ Floating laying                  |                    | m² pal. 111,72                                  |

✓ Suitable for underfloor heating

when gluing the entire area with solvent-free adhesives

Symbol picture - may vary in colour and structure