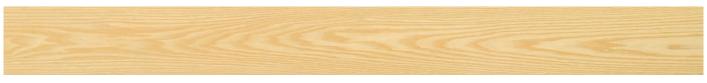

BLACK WALNUT steamed - CHERRY natural|steamed - ELM steamed MAPLE - OAK - PEAR steamed - SMOKED OAK - SMOKED ZIRNOAK

| Woodtype | ASH |
|----------|-----|
|----------|-----|

Description 3 layers of the same hardwood. The Ash without heartwood has a light yellow

to slightly brownish colour. The sorting Auslese is essentially knot-free\*, with a simple

structure.

Brinell hardness 4,5 kp Gross density 0,69 g | cm³

## 1-Strip Country House Flooring ASH Auslese "St.Pölten"

## Surfaces

- Oil | wax oxidative dried
- ✓ Varnished 7-times
- ✓ Untreated sanded
- **✓** Brushed
- **▼** Bevel
- ✓ Special colour

| Sorting guidelines                      |                         |
|-----------------------------------------|-------------------------|
| Healthy knots                           | to approx. 5 mm allowed |
| Black knots                             | to approx. 5 mm allowed |
| Healthy red heart                       | not allowed             |
| Healthy black heart                     | not allowed             |
| Cracks                                  | not allowed             |
| Curled Spots   differences in structure | slightly allowed        |
| Natural colour differences              | slightly allowed        |
| Natural fiber orientation               | slightly allowed        |
| Wormholes and insect-ate-spots          | not allowed             |
| Sapwood                                 | not allowed             |
| Red or brown spots                      | not allowed             |
| Stains from storage and light blueness  | not allowed             |
| Knocked spots                           | not allowed             |
| Mirror                                  | not allowed             |