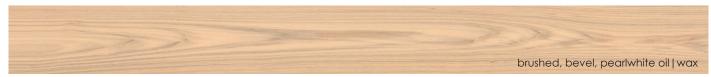

BLACK WALNUT steamed - CHERRY natural|steamed - ELM steamed MAPLE - OAK - PEAR steamed - SMOKED OAK - SMOKED ZIRNOAK

Woodtype **ASH** 

3 layers of the same hardwood. Due to the brushing and the special treatment Description

> with oil | wax pearl white, the Core Ash with heartwood receives a white to brownish colour. The sorting Design is slightly to very knotty, with a lively structure.

Brinell hardness 4,5 kp Gross density 0,69 g | cm<sup>3</sup>

## 1-Strip Country House Flooring ASH heartwood Design "Krems"

## Surfaces

- Oil | wax oxidative dried
- **✓** Brushed
- **✓** Bevel 2 mm 4-sided
- ✓ Special colour pearlwhite

| Sorting guidelines                      |                         |
|-----------------------------------------|-------------------------|
| Healthy knots                           | allowed (partly filled) |
| Black knots                             | allowed (partly filled) |
| Healthy red heart                       | allowed                 |
| Healthy black heart                     | allowed                 |
| Cracks                                  | allowed (partly filled) |
| Curled Spots   differences in structure | allowed                 |
| Natural colour differences              | allowed                 |
| Natural fiber orientation               | allowed                 |
| Wormholes and insect-ate-spots          | not allowed             |
| Sapwood                                 | not allowed             |
| Red or brown spots                      | allowed                 |
| Stains from storage and light blueness  | allowed                 |
| Knocked spots                           | not allowed             |
| Mirror                                  | not allowed             |