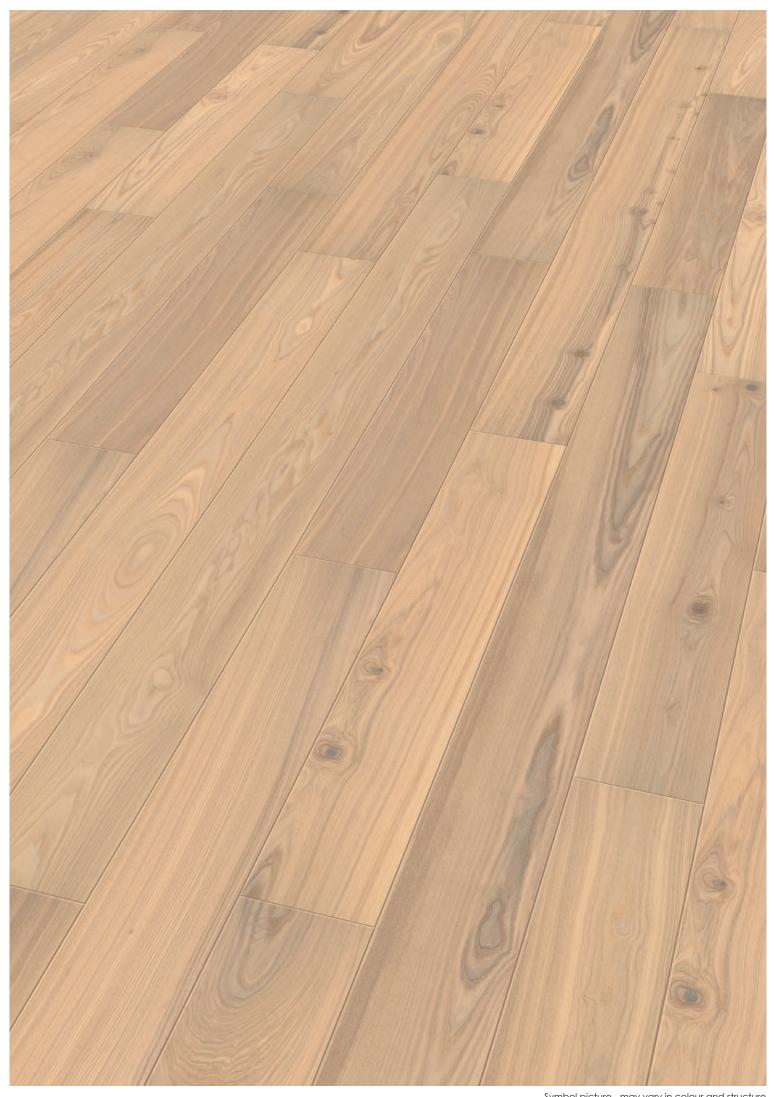

|                                                                                         | Symbol picture - may vary in colour and structure |   |                                      |  |
|-----------------------------------------------------------------------------------------|---------------------------------------------------|---|--------------------------------------|--|
| Technical data                                                                          |                                                   |   |                                      |  |
| Thickness<br>Width                                                                      |                                                   |   | Useful layer approx. 5 mm            |  |
| Length                                                                                  | Lengthsysten<br>(8 layers   pkg)                  |   | 6 layers 1900 mm<br>2 layers 950* mm |  |
| Connection Tongue and groove                                                            |                                                   |   |                                      |  |
| One layer 950* mm consists of 2 boards                                                  |                                                   |   |                                      |  |
| m²   pkg.                                                                               | 2,28                                              | r | m² pal. 111,72                       |  |
| kg pkg.                                                                                 | 23                                                | k | (g pal. 1127                         |  |
| ✓ Floating laying                                                                       |                                                   |   |                                      |  |
| ✓ Glued laying                                                                          |                                                   |   |                                      |  |
| Suitable for underfloor heating when gluing the entire area with solvent-free adhesives |                                                   |   |                                      |  |

Symbol picture - may vary in colour and structure