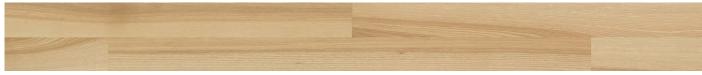

BLACK WALNUT steamed - CHERRY natural|steamed - ELM steamed MAPLE - OAK - PEAR steamed - SMOKED OAK - SMOKED ZIRNOAK

Woodtype ASH

Description 3 layers of the same hardwood. The Ash with heartwood has a light yellow to

slightly brownish to prominent dark brown colour. The sorting Trend-Epoca is

knotty, with a lively structure.

Brinell hardness 4,5 kp Gross density 0,69 g | cm<sup>3</sup>

## 2-Strip Plank Flooring ASH "Trend-Epoca"