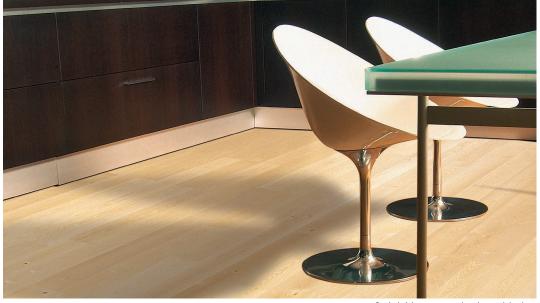

## 1-Strip Country House Flooring ASH Wohngefühl "Eisenstadt" B190

## Surfaces

- Oil | wax oxidative dried
- ✓ Varnished 7-times
- ✓ Untreated sanded
- **✓** Brushed
- **▼** Bevel
- **✓** Special colour

| Sorting guidelines                      |                                          |
|-----------------------------------------|------------------------------------------|
| Healthy knots                           | allowed (partly filled)                  |
| Black knots                             | to approx. 35 mm allowed (partly filled) |
| Healthy red heart                       | not allowed                              |
| Healthy black heart                     | not allowed                              |
| Cracks                                  | slightly allowed (partly filled)         |
| Curled Spots   differences in structure | slightly allowed                         |
| Natural colour differences              | allowed                                  |
| Natural fiber orientation               | to one-third allowed                     |
| Wormholes and insect-ate-spots          | not allowed                              |
| Sapwood                                 | not allowed                              |
| Red or brown spots                      | slightly allowed                         |
| Stains from storage and light blueness  | not allowed                              |
| Knocked spots                           | not allowed                              |
| Mirror                                  | not allowed                              |