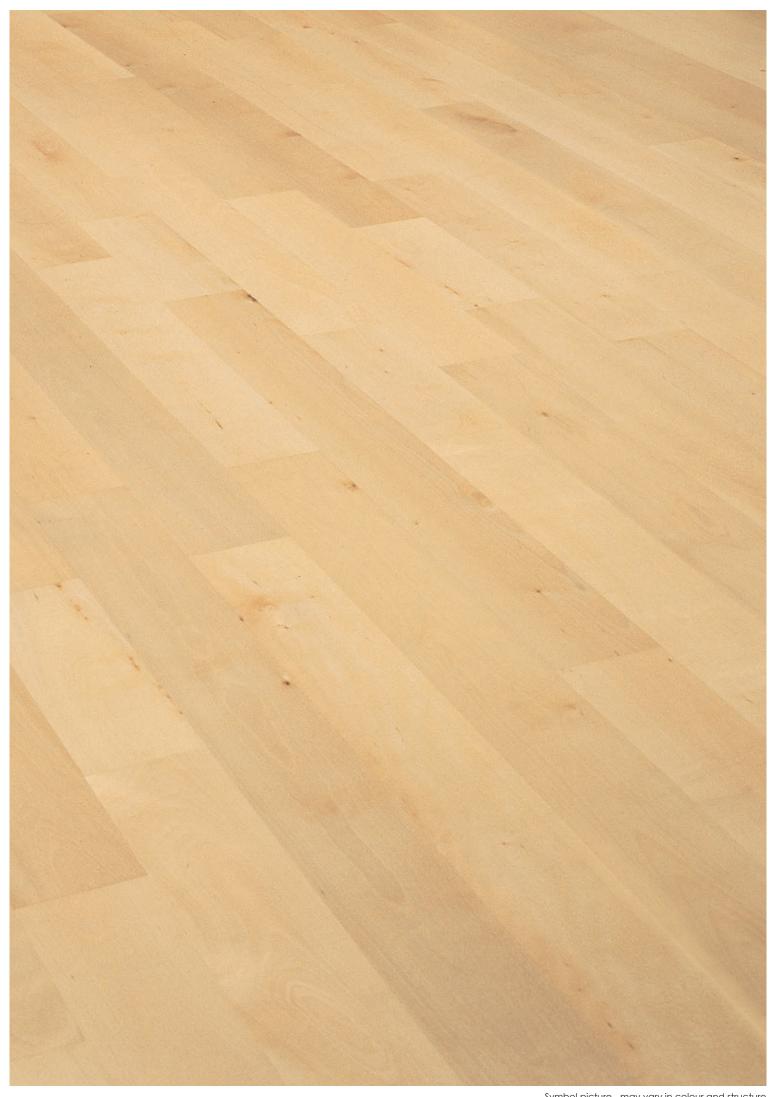

|                                                                      |                                                     | Syml | abol picture - may vary in colour and structur                    |  |
|----------------------------------------------------------------------|-----------------------------------------------------|------|-------------------------------------------------------------------|--|
| Technical                                                            | l data                                              |      |                                                                   |  |
| Thickness<br>Width<br>Length                                         | 15 mm<br>150 mm<br>Lengthsystem<br>(8 layers   pkg) |      | Useful layer approx. 5 mm<br>6 layers 1900 mm<br>2 layers 950* mm |  |
| Connection Tongue and groove  One layer 950* mm consists of 2 boards |                                                     |      |                                                                   |  |
| m² pkg.                                                              | 2,28                                                | r    | m² pal. 111,72                                                    |  |
| kg pkg. 23                                                           |                                                     | k    | (g pal. 1127                                                      |  |
| ✓ Floating                                                           | laying                                              |      |                                                                   |  |
| ✓ Glued Ic.                                                          | aying                                               |      |                                                                   |  |

✓ NOT suitable for underfloor heating

when gluing the entire area with solvent-free adhesives

Symbol picture - may vary in colour and structure