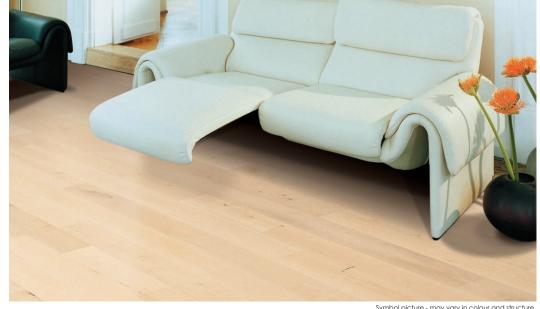

BLACK WALNUT steamed - CHERRY natural|steamed - ELM steamed MAPLE - OAK - PEAR steamed - SMOKED OAK - SMOKED ZIRNOAK



| Woodtype | BEECH | natural |
|----------|-------|---------|
|----------|-------|---------|

Description 3 layers of the same hardwood. The natural Beech has a pleasant, naturally light

to brownish colour. The sorting Wohngefühl is knotty, with a medium structure.

Brinell hardness 4,0 kp Gross density 0,72 g | cm<sup>3</sup>

## 1-Strip Country House Flooring BEECH natural Wohngefühl "Graz"



## Surfaces

- Oil | Wax oxidative dried
- ✓ Varnished 7-times
- ✓ Untreated sanded
- **▼** Bevel
- ✓ Special colour

## also available as

**✓** Systemboard (Fixlength 1100 mm)



| Sorting guidelines                      |                                          |
|-----------------------------------------|------------------------------------------|
| Healthy knots                           | allowed (partly filled)                  |
| Black knots                             | to approx. 35 mm allowed (partly filled) |
| Healthy red heart                       | not allowed                              |
| Healthy black heart                     | not allowed                              |
| Cracks                                  | slightly allowed (partly filled)         |
| Curled Spots   differences in structure | slightly allowed                         |
| Natural colour differences              | allowed                                  |
| Natural fiber