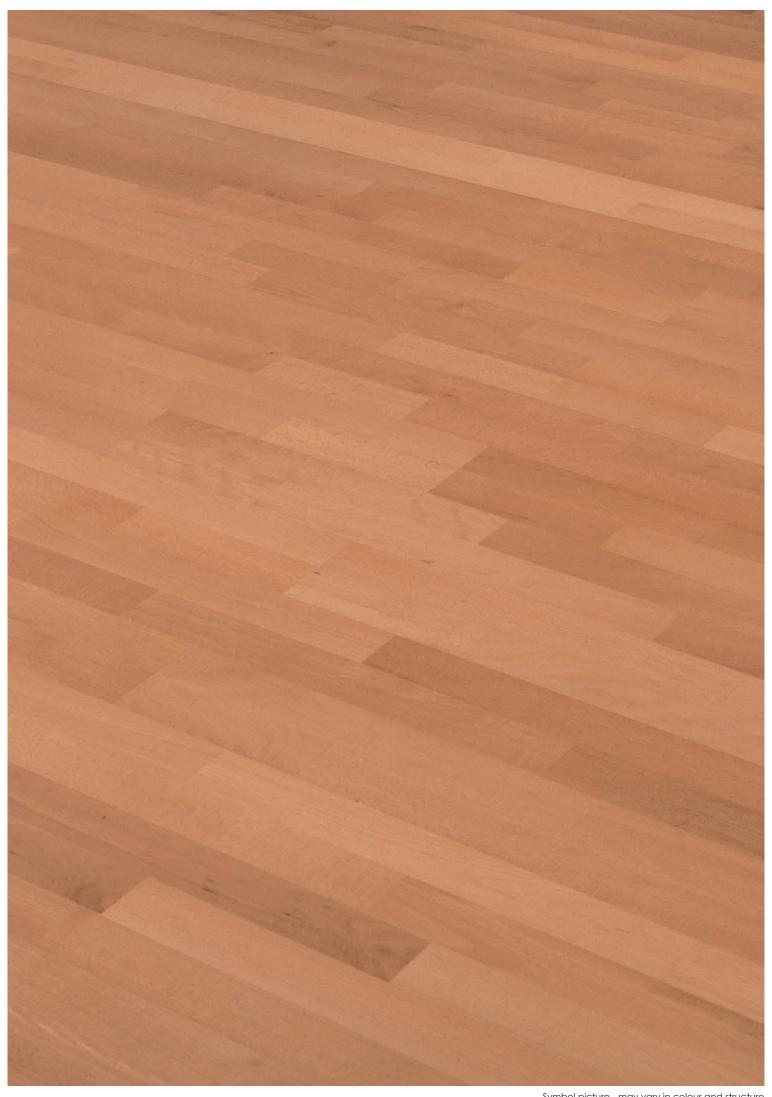

|                                   |                                                  | Symbol picture - may vary in colour and structure |  |
|-----------------------------------|--------------------------------------------------|---------------------------------------------------|--|
| Technical data                    |                                                  |                                                   |  |
| Thickness<br>Width<br>Length      | 15 mm<br>140 mm<br>Fixlength<br>(8 layers   pkg) | Useful layer approx. 5 mm                         |  |
|                                   |                                                  | 8 layers 2400 mm                                  |  |
| Connection Tongue and groove      |                                                  |                                                   |  |
| m <sup>2</sup>  pkg. 2,69         |                                                  | m²   pal. 112,98                                  |  |
| kg pkg. 26,2                      |                                                  | kg pal. 1104                                      |  |
| ✓ Floating laying                 |                                                  |                                                   |  |
| ✓ Glued laying                    |                                                  |                                                   |  |
| ☑ Suitable for underfloor heating |                                                  |                                                   |  |

when gluing the entire area with solvent-free adhesives

Symbol picture - may vary in colour and structure