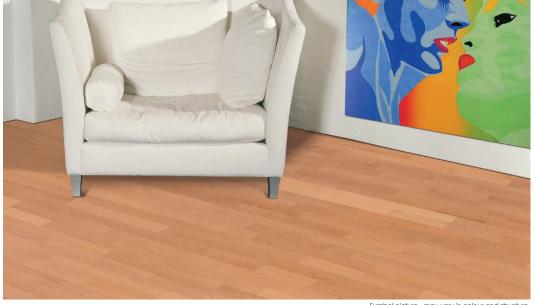

|                                   |                                                  | Symbol picture - may vary in colour and structure |  |
|-----------------------------------|--------------------------------------------------|---------------------------------------------------|--|
| Technical data                    |                                                  |                                                   |  |
| Thickness<br>Width<br>Length      | 15 mm<br>140 mm<br>Fixlength<br>(8 layers   pkg) | Useful layer approx. 5 mm                         |  |
|                                   |                                                  | 8 layers 2400 mm                                  |  |
| Connection Tongue and groove      |                                                  |                                                   |  |
| m <sup>2</sup>  pkg. 2,69         |                                                  | m²   pal. 112,98                                  |  |
| kg pkg. 26,2                      |                                                  | kg pal. 1104                                      |  |
| ✓ Floating laying                 |                                                  |                                                   |  |
| ✓ Glued laying                    |                                                  |                                                   |  |
| ☑ Suitable for underfloor heating |                                                  |                                                   |  |