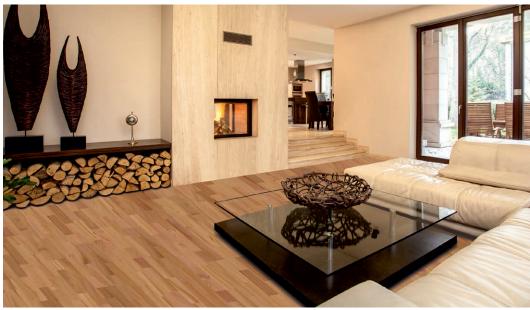

## Surfaces

- Oil | wax oxidative dried
- Varnished 7-times
- ✓ Untreated sanded
- 🗹 Bevel
- $\checkmark$  Special colour

To obvio al date