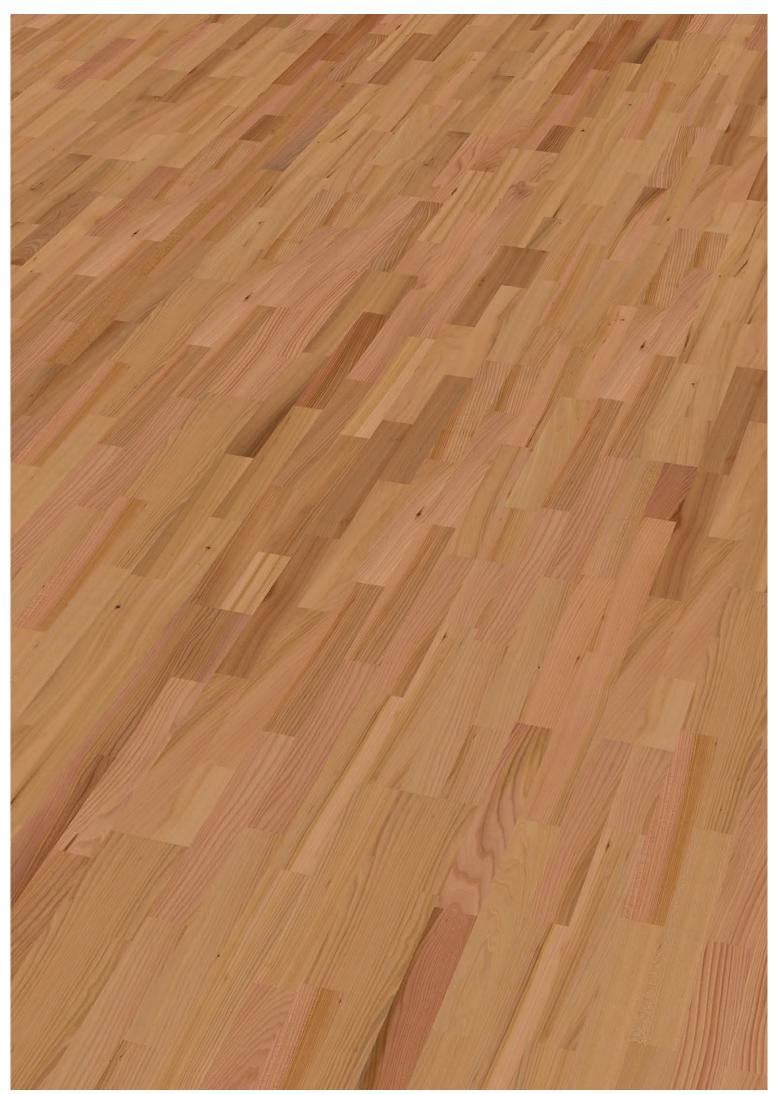

Symbol picture - may vary in colour and structure

| lechnical data                                                                             |                               |                           |  |  |
|--------------------------------------------------------------------------------------------|-------------------------------|---------------------------|--|--|
|                                                                                            | 15 mm<br>140 mm               | Useful layer approx. 5 mm |  |  |
| Length                                                                                     | Fixlength<br>(8 layers   pkg) | 8 layers 2400 mm          |  |  |
| Connection Tongue and groove                                                               |                               |                           |  |  |
| m² pkg. 2,69                                                                               |                               | m² pal. 112,98            |  |  |
| kg pkg. 26,2                                                                               |                               | kg pal. 1104              |  |  |
| ✓ Floating laying                                                                          |                               |                           |  |  |
| ✓ Glued laying                                                                             |                               |                           |  |  |
| Suitable for underfloor heating<br>when gluing the entire area with solvent-free adhesives |                               |                           |  |  |