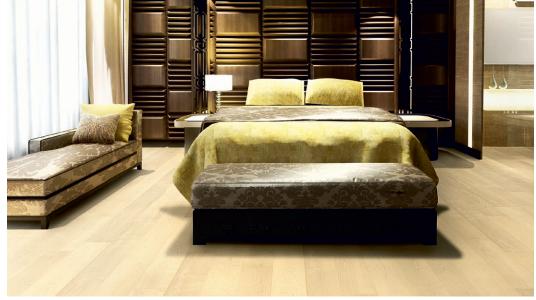

## 1-Strip Country House Flooring MAPLE european Auslese "Salzburg"

BLACK WALNUT steamed - CHERRY natural|steamed - ELM steamed

MAPLE - OAK - PEAR steamed - SMOKED OAK - SMOKED ZIRNOAK

Woodtype Maple european

3 layers of the same hardwood. The Maple has a very gentle whitish to yellowish Description

colour. The sorting Auslese is essentially knot-free\*, with a simple structure.

Brinell hardness 3,2 kp Gross density 0,63 g | cm<sup>3</sup>