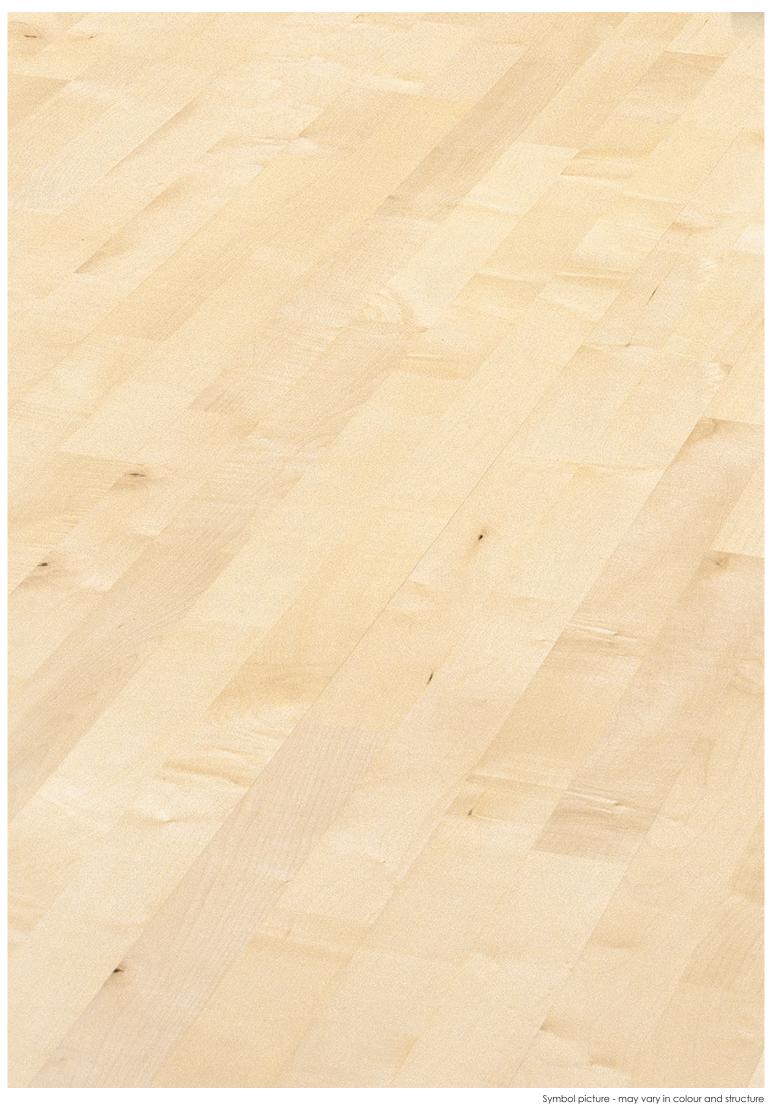

|                                   |                  | Symbol picture - may vary in colour and structure |
|-----------------------------------|------------------|---------------------------------------------------|
| Technical data                    |                  |                                                   |
| Thickness<br>Width                |                  | Useful layer approx. 5 mm                         |
| Length Fixlength (8 layers   pkg) | 8 layers 2400 mm |                                                   |
| Connection Tongue and groove      |                  |                                                   |
| m²   pkg.                         | 2,69             | m²   pal. 112,98                                  |
| kalnka                            | 27.2             | kalpal 1104                                       |