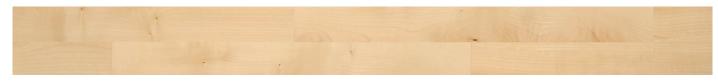

BLACK WALNUT steamed - CHERRY natural|steamed - ELM steamed

MAPLE - OAK - PEAR steamed - SMOKED OAK - SMOKED ZIRNOAK

Woodtype MAPLE european

Description 3 layers of the same hardwood. The Maple has a very gentle whitish to yellowish

colour. The sorting Trend-Epoca is knotty, with a lively structure.

Brinell hardness 3,2 kp Gross density 0,63 g | cm<sup>3</sup>

## 2-Strip Country House Flooring MAPLE european "Trend-Epoca"