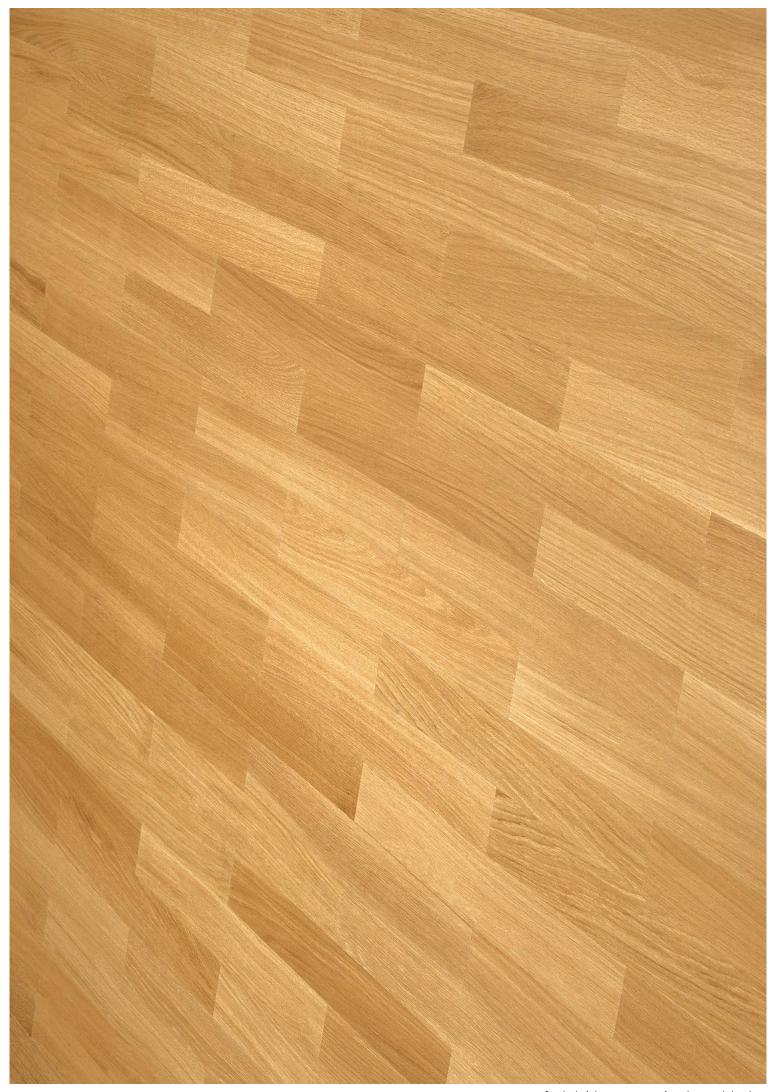

## Surfaces

- Oil | wax oxidative dried
- ✓ Varnished 7-times
- **✓** Untreated sanded
- **✓** Brushed
- **▼** Bevel
- ✓ Special colour

Symbol picture - may

| Sorting guidelines                      |                                 |
|-----------------------------------------|---------------------------------|
| Healthy knots                           | to approx. 5 mm allowed         |
| Black knots                             | to approx. 5 mm allowed         |
| Healthy red heart                       | not allowed                     |
| Healthy black heart                     | not allowed                     |
| Cracks                                  | not allowed                     |
| Curled Spots   differences in structure | partly allowed                  |
| Natural colour differences              | slightly allowed                |
| Natural fiber orientation               | partly allowed                  |
| Wormholes and insect-ate-spots          | not allowed                     |
| Sapwood                                 | not allowed                     |
| Red or brown spots                      | not allowed                     |
| Stains from storage and light blueness  | not allowed                     |
| Knocked spots                           | not allowed                     |
| Mirror                                  | alongside and crosswise allowed |

✓ Floating laying

✓ Glued laying

✓ Suitable for underfloor heating when gluing the entire area with solvent-free adhesives

Symbol picture - may vary in colour and structure