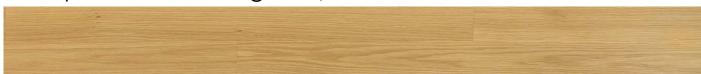

| Woodtype | $\bigcap MV$ |          |
|----------|--------------|----------|
| ,,       | UAK          | european |

Description 3 layers of the same hardwood. The European Oak has a middle brown to

intensive brown colour. The sorting Klassiker is essentially knot-free\*, with a simple

structure.

Brinell hardness 4,2 kp Gross density 0,71 g|cm<sup>3</sup>

## 2-Strip Plank Flooring european OAK "Klassiker"