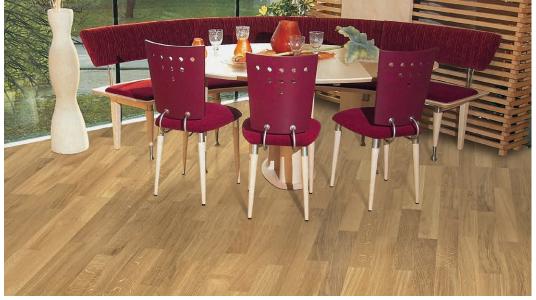

## 2-Strip Plank Flooring OAK european "Trend-Epoca"

## **SURFACES**

- Oil | Wax oxidative dried
- ✓ Varnished 7-times
- ✓ Untreated sanded
- **✓** Brushed
- **▼** Bevel
- ✓ Special colour

Symbol picture - may vary in colour and structure

| Sorting guidelines                      |                                                          |
|-----------------------------------------|----------------------------------------------------------|
| Healthy knots                           | allowed (partly filled)                                  |
| Black knots                             | allowed (partly filled)                                  |
| Healthy red heart                       | not allowed                                              |
| Healthy black heart                     | not allowed                                              |
| Cracks                                  | allowed (partly filled)                                  |
| Curled Spots   differences in structure | allowed                                                  |
| Natural colour differences              | allowed                                                  |
| Natural fiber orientation               | allowed                                                  |
| Wormholes and insect-ate-spots          | not allowed are allowed in middle layer and back layer** |
| Sapwood                                 | partly allowed                                           |
| Red or brown spots                      | allowed                                                  |
| Stains from storage and light blueness  | allowed                                                  |
| Knocked spots                           | not allowed                                              |
| Mirror                                  | alongside and crosswise allowed                          |