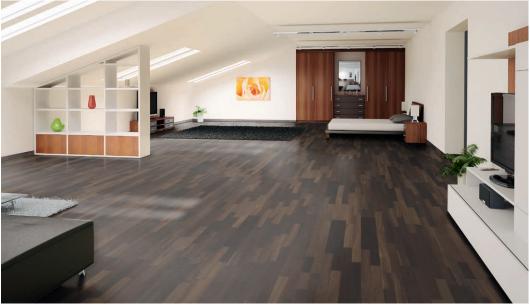

✓ Glued laying

Suitable for underfloor heating when gluing the entire area with solvent-free adhesives

Symbol picture - may vary in colour and structure