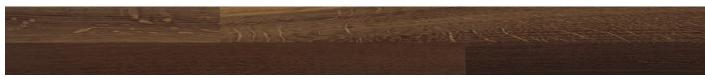

Description 3 layers of the same hardwood. The European Oak receives a blackish-brown colour

due to a special fumigation procedure. The special features are the naturally occuring colour differences (light | dark). The sorting Trend-Epoca is knotty, with a lively structure.

Partially with sapwood.

Brinell hardness 4,2 kp Gross density 0,71 g | cm³