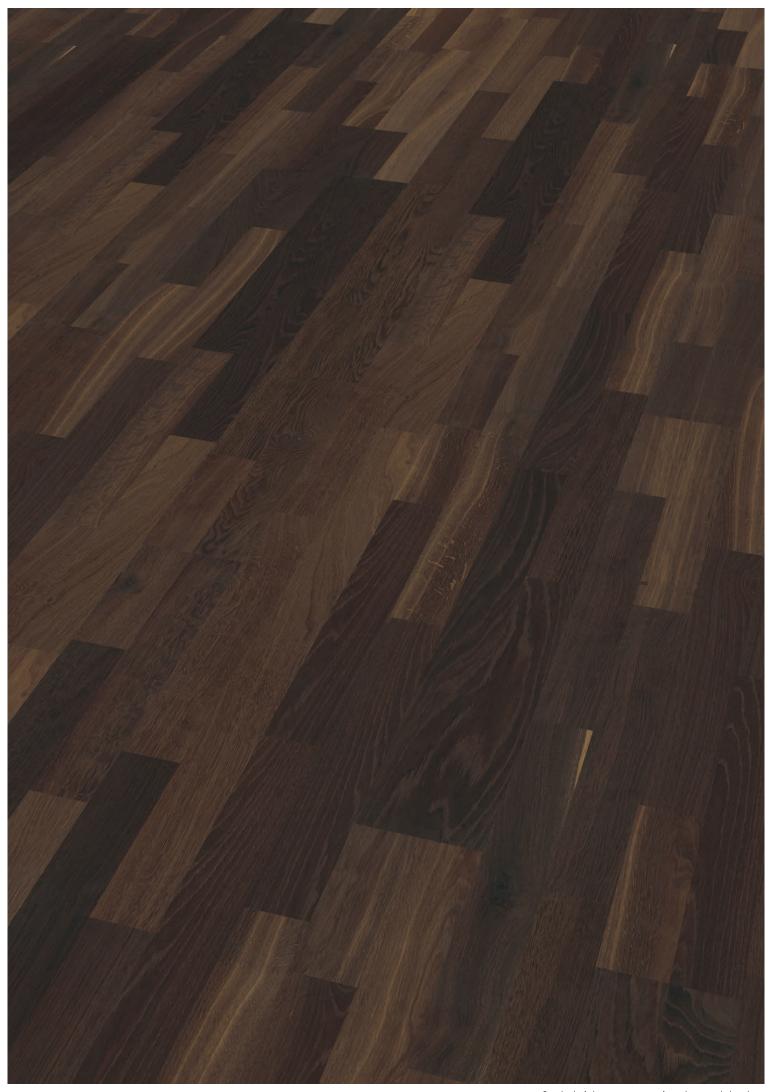

|                                  | Symbol picture - may vary in colour and structure |  |
|----------------------------------|---------------------------------------------------|--|
| Technical data                   |                                                   |  |
| Thickness 15 mm Width 140 mm     | Useful layer approx. 5 mm                         |  |
| Length Fixlength (8 layers   pkg | 8 layers 2400 mm<br>g)                            |  |
| Connection Tongue and groove     |                                                   |  |
| m² pkg. 2,69                     | m² pal. 112,98                                    |  |
| kg pkg. 26,2                     | kg pal. 1104                                      |  |