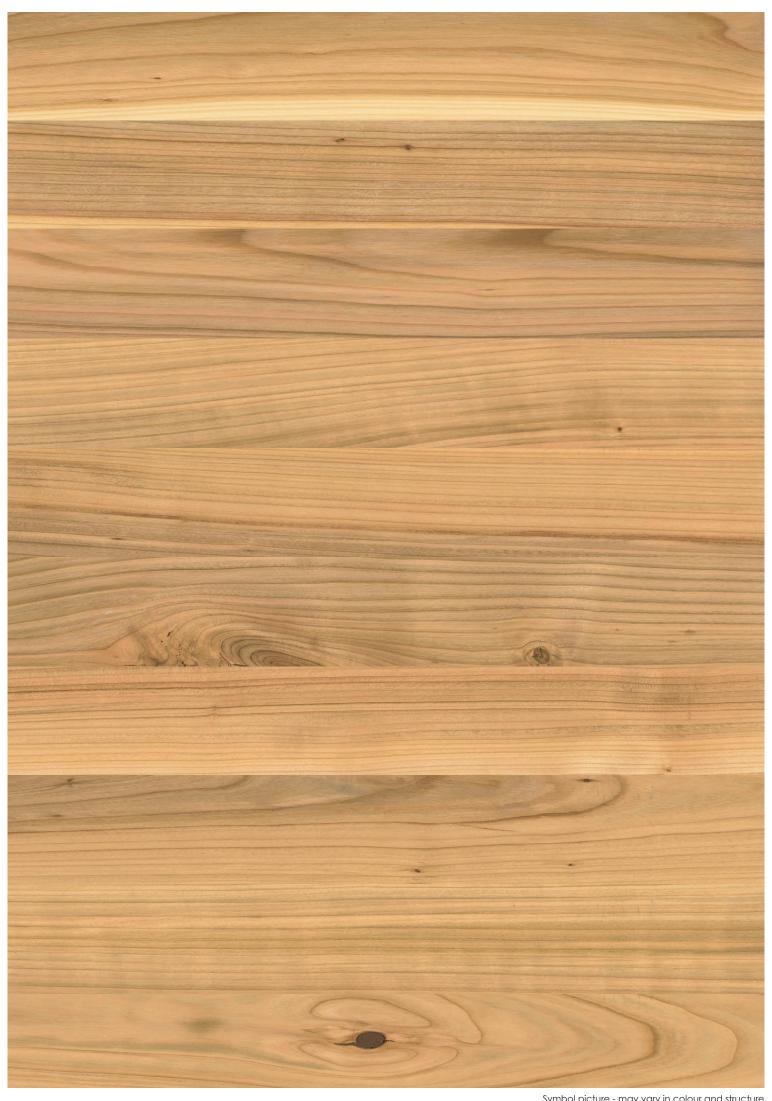

## 1-Strip Country House Flooring CHERRY natural Wohngefühl "Palma"

## also available as

 $\overline{\mathbf{V}}$  Systemboard (Fixlength 1100 mm)

| Sorting guidelines                      |                                          |
|-----------------------------------------|------------------------------------------|
| Healthy knots                           | allowed (partly filled)                  |
| Black knots                             | to approx. 35 mm allowed (partly filled) |
| Healthy red heart                       | not allowed                              |
| Healthy black heart                     | not allowed                              |
| Cracks                                  | slightly allowed (partly filled          |
| Curled Spots   differences in structure | slightly allowed                         |
| Natural colour differences              | allowed                                  |
| Natural fiber orientation               | to one-third allowed                     |
| Wormholes and insect-ate-spots          | not allowed                              |
| Sapwood                                 | allowed                                  |
| Red or brown spots                      | slightly allowed                         |
| Stains from storage and light blueness  | not allowed                              |
| Knocked spots                           | not allowed                              |
| Mirror                                  | not allowed                              |