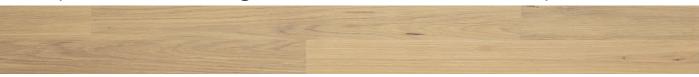

Description 3 layers of the same hardwood. The European Oak has a middle brown

to intensive brown colour. The sorting Trend-Epoca is knotty, with a lively

structure.

Brinell hardness 4,2 kp Gross density 0,71 g | cm<sup>3</sup>

## 2-Strip Plank Flooring OAK european "Trend-Epoca" white

|                    | 3y               | mbol picture - may vary in colour and structure |
|--------------------|------------------|-------------------------------------------------|
| Technical data     |                  |                                                 |
| Thickness<br>Width | 15 mm<br>140 mm  | Useful layer approx. 5 mm                       |
| Length             | Fixlength        | 8 layers 2400 mm                                |
|                    | (8 layers   pkg) |                                                 |
| Connection         | Tongue and gro   | ove                                             |

Symbol picture - may vary in colour and structure