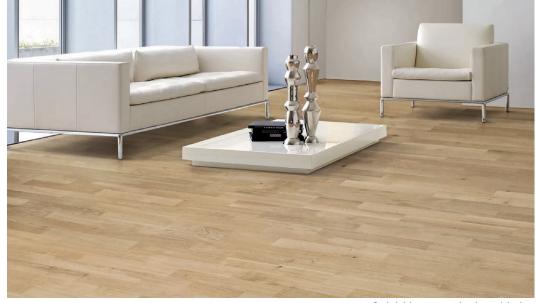

Description 3 layers of the same hardwood. The European Oak has a middle brown

to intensive brown colour. The sorting Trend-Epoca is knotty, with a lively

structure.

Brinell hardness 4,2 kp Gross density 0,71 g | cm<sup>3</sup>

## 2-Strip Plank Flooring OAK european "Trend-Epoca" white

|                    | 3y               | mbol picture - may vary in colour and structure |
|--------------------|------------------|-------------------------------------------------|
| Technical data     |                  |                                                 |
| Thickness<br>Width | 15 mm<br>140 mm  | Useful layer approx. 5 mm                       |
| Length             | Fixlength        | 8 layers 2400 mm                                |
|                    | (8 layers   pkg) |                                                 |
| Connection         | Tongue and gro   | ove                                             |

Symbol picture - may vary in colour and structure